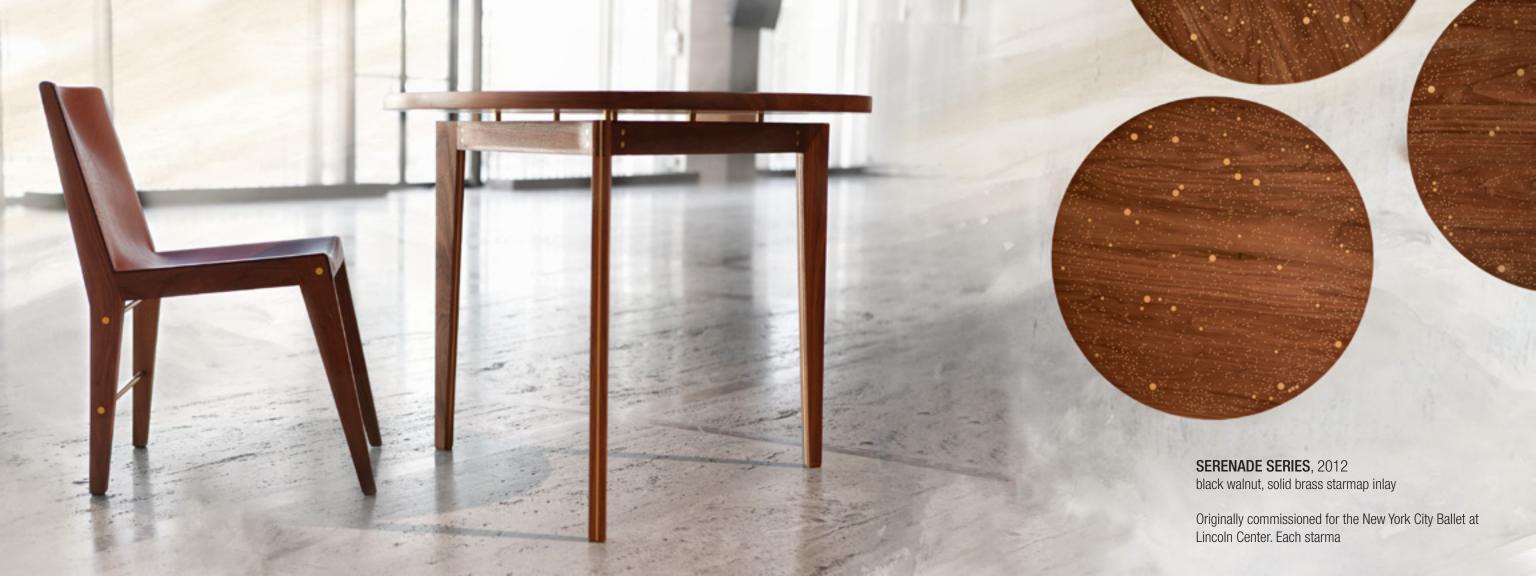

## ASHER ISRAELOW ASHER ISRAELOW STUDIO BROOKLYN, NEW YORK

Asher Israelow Studio is a furniture design workshop specializing in unique and handcrafted objects. The studio produces original products and custom designs for the discerning collector, with an affinity for heritage techniques and heirloom quality. Each piece narrates the story of its materials, creating innovative and precise designs with a timeless aesthetic.

Asher Israelow was born in New York City and graduated from the Rhode Island School of Design with degrees in fine art and architecture. He currently works in the Brooklyn Navy Yard, designing buildings and building furniture. Drawing on his training as an architect and a love of lore, Asher designs work for the modern explorer.