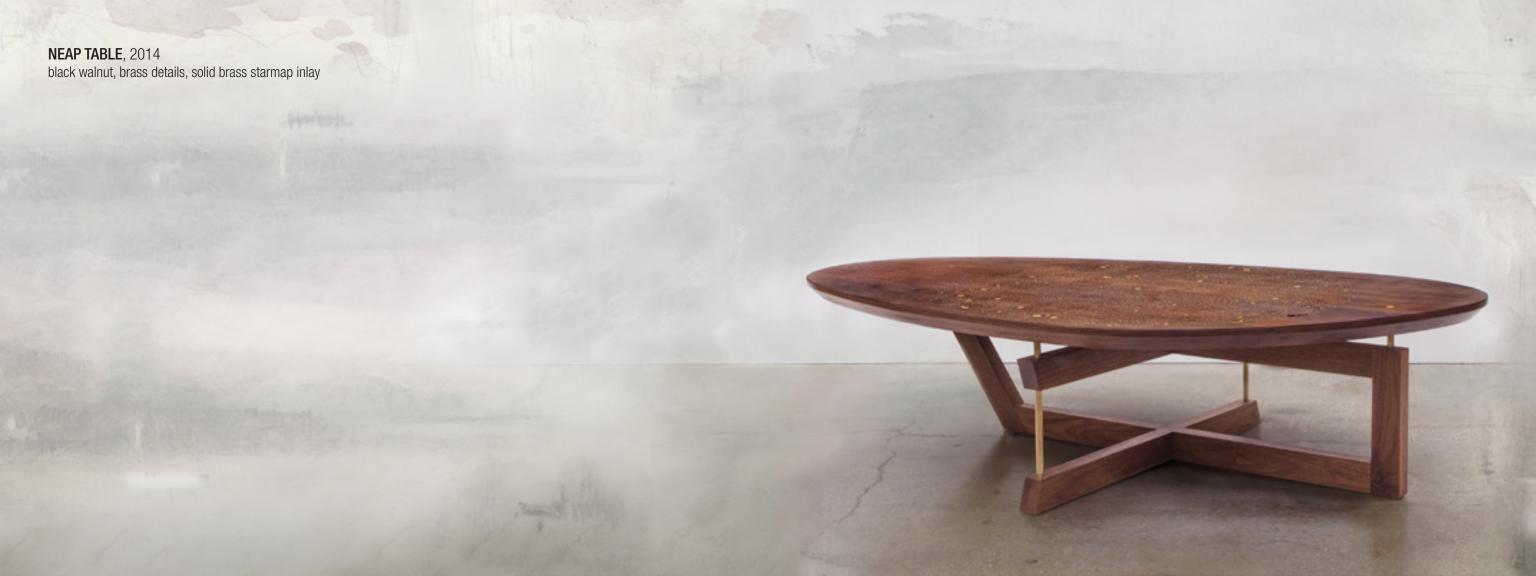

## ASHER ISRAELOW ASHER ISRAELOW STUDIO BROOKLYN, NEW YORK

Asher Israelow Studio is a furniture design workshop specializing in unique and handcrafted objects. The studio produces original products and custom designs for the discerning collector, with an affinity for heritage techniques and heirloom quality. Each piece narrates the story of its materials, creating innovative and precise designs with a timeless aesthetic.

Asher Israelow was born in New York City and graduated from the Rhode Island School of Design with degrees in fine art and architecture. He currently works in the Brooklyn Navy Yard, designing buildings and building furniture. Drawing on his training as an architect and a love of lore, Asher designs work for the modern explorer.